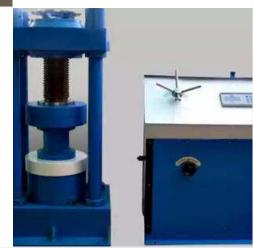

And Associated Consulting Engineers has a testing laboratory that provides:

- Compression testing or cube testing
- Structural and NDT audit
- Concrete mix design

#### LAB TEST

The Durability & Safety of the concrete structure depends on the use of proper concrete

ACE has the Concrete testing Laboratory, Which provides:

- Cube Testing/Compression Testing
- NDT & Structural Audit
- Concrete Mix Design