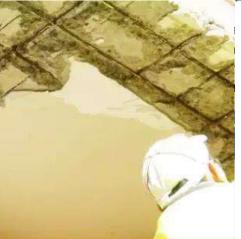

#### STRUCTURAL AUDIT

Structural Audit is carried out by visual inspection & by NDT testing. Structural audit is performed to know the present condition of the existing buildings.

We perform Structural Audit by Visual Inspection as well as by NDT Testing. We also offer consultancy services to repair the damaged structure. Over the period of last 20 years we done structural audit for the residential & industrial buildings in Raigad District.